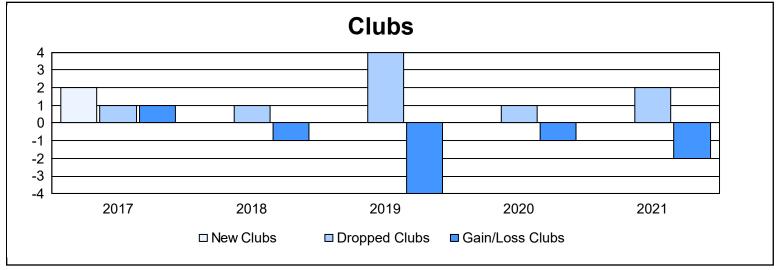

District 31 N As of June 2021 Cumulative

| Year      | New<br>Clubs | Dropped<br>Clubs | Gain/<br>Loss<br>Clubs | New<br>Members | Charter<br>Members | Reinstate<br>Members | Transfer<br>Members | Total<br>Member<br>Added | Total<br>Members<br>Dropped | Gain/<br>Loss<br>Members |
|-----------|--------------|------------------|------------------------|----------------|--------------------|----------------------|---------------------|--------------------------|-----------------------------|--------------------------|
| 2016-2017 | 2            | 1                | 1                      | 187            | 52                 | 7                    | 11                  | 257                      | 180                         | 77                       |
| 2017-2018 | 0            | 1                | -1                     | 98             | 0                  | 1                    | 5                   | 104                      | 232                         | -128                     |
| 2018-2019 | 0            | 4                | -4                     | 111            | 3                  | 8                    | 10                  | 132                      | 193                         | -61                      |
| 2019-2020 | 0            | 1                | -1                     | 66             | 0                  | 3                    | 1                   | 70                       | 163                         | -93                      |
| 2020-2021 | 0            | 2                | -2                     | 76             | 1                  | 19                   | 6                   | 102                      | 133                         | -31                      |
| Average   | 0            | 2                | -1                     | 108            | 11                 | 8                    | 7                   | 133                      | 180                         | -47                      |